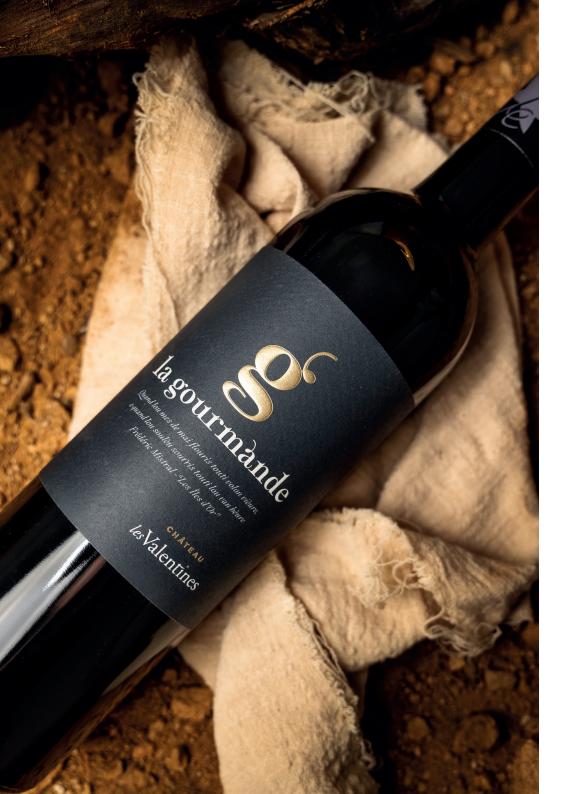

## LA GOURMANDE AOP Côtes de Provence La Londe **ROUGE 2017**

GASTRONOMY

Powerful and complex, La Gourmande takes its name from our oldest plots of Syrah. This exceptional cuvée, with a rich substance, reveals a generous aromatic bouquet, a beautiful roundness and a warm finish.

**Dress :** Intense with reflections of wild cherries **Nose :** Generous with grilled and fruity notes Aromas: Roasted notes of cocoa and candied black fruits

Food and wine pairings : Wild meat, braised, simmered, chocolate dessert